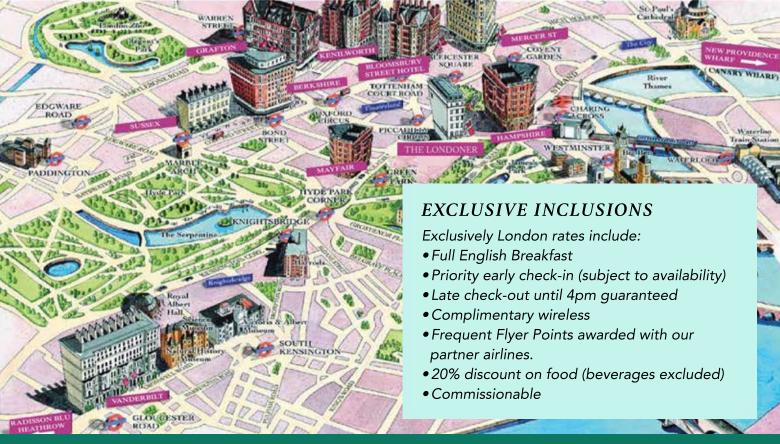

# Exclusively London 2022 rates

| The May Fair, Mayfair / Green Park *****       | From £350 |
|------------------------------------------------|-----------|
| The Hampshire, Leicester Square *****          | From £229 |
| The Berkshire, Oxford Street **** deluxe       | From £233 |
| The Mercer Street, Covent Garden **** deluxe   | From £247 |
| The Bloomsbury Street, Bloomsbury **** deluxe  | From £233 |
| The Kenilworth, Bloomsbury ****                | From £170 |
| The Grafton, Tottenham Court Road ****         | From £157 |
| The Sussex, Marble Arch ****                   | From £195 |
| The Vanderbilt, Kensington ****                | From £225 |
| The Edwardian Heathrow, Heathrow Airport ****  | From £89  |
| New Providence Wharf, Canary Wharf **** deluxe | From £130 |